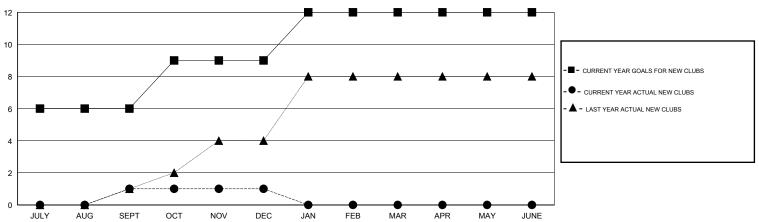

## GOALS AND ACTUAL NEW CLUBS CUMULATIVE

## **GMT:** ER GURUNATHAN **LOCATION INDIA** GMT CA 6

|                       |                  | Clubs     |                  |                       |               |                    | Members                             |                    |                  |
|-----------------------|------------------|-----------|------------------|-----------------------|---------------|--------------------|-------------------------------------|--------------------|------------------|
| RESULTS FOR 2015-2016 |                  |           |                  | RESULTS FOR 2015-2016 |               |                    |                                     |                    |                  |
| QUARTER               | NEW CLUB<br>GOAL | NEW CLUBS | DROPPED<br>CLUBS | NET<br>GAIN/LOSS      | QUARTER       | NEW MEMBER<br>GOAL | CHARTER AND<br>NEW MEMBERS<br>ADDED | DROPPED<br>MEMBERS | NET<br>GAIN/LOSS |
| JULY/AUG/SEPT         | 6                | 1         | 4                | -3                    | JULY/AUG/SEPT | 320                | 390                                 | 681                | -291             |
| OCT/NOV/DEC           | 3                | 0         | 13               | -13                   | OCT/NOV/DEC   | 300                | 374                                 | 167                | 207              |
| JAN/FEB/MAR           | 3                | 0         | 0                | 0                     | JAN/FEB/MAR   | 180                | 0                                   | 0                  | 0                |
| APR/MAY/JUNE          | 0                | 0         | 0                | 0                     | APR/MAY/JUNE  | 60                 | 0                                   | 0                  | 0                |