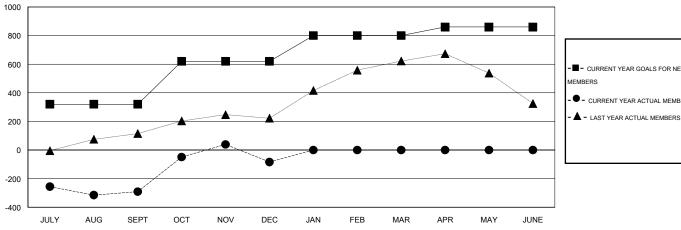

## GOALS AND ACTUAL MEMBERS CUMULATIVE

| -=-  | CURRENT Y | EAR GOALS | FOR NEW |
|------|-----------|-----------|---------|
| MEMB | ERS       |           |         |

CURRENT YEAR ACTUAL MEMBERS

| DROPPED CLUBS: 17 |     |
|-------------------|-----|
| DROPPED MEMBERS   |     |
| DECEASED          | 0   |
| CLUB CANCELLED    | 156 |
| OTHER             | 692 |
| TOTAL             | 848 |

## **GMT:** ER GURUNATHAN **LOCATION INDIA** GMT CA 6

|                       |                  | Clubs     |                  |                       |               |                    | Members                             |                    |                  |
|-----------------------|------------------|-----------|------------------|-----------------------|---------------|--------------------|-------------------------------------|--------------------|------------------|
| RESULTS FOR 2015-2016 |                  |           |                  | RESULTS FOR 2015-2016 |               |                    |                                     |                    |                  |
| QUARTER               | NEW CLUB<br>GOAL | NEW CLUBS | DROPPED<br>CLUBS | NET<br>GAIN/LOSS      | QUARTER       | NEW MEMBER<br>GOAL | CHARTER AND<br>NEW MEMBERS<br>ADDED | DROPPED<br>MEMBERS | NET<br>GAIN/LOSS |
| JULY/AUG/SEPT         | 6                | 1         | 4                | -3                    | JULY/AUG/SEPT | 320                | 390                                 | 681                | -291             |
| OCT/NOV/DEC           | 3                | 0         | 13               | -13                   | OCT/NOV/DEC   | 300                | 374                                 | 167                | 207              |
| JAN/FEB/MAR           | 3                | 0         | 0                | 0                     | JAN/FEB/MAR   | 180                | 0                                   | 0                  | 0                |
| APR/MAY/JUNE          | 0                | 0         | 0                | 0                     | APR/MAY/JUNE  | 60                 | 0                                   | 0                  | 0                |